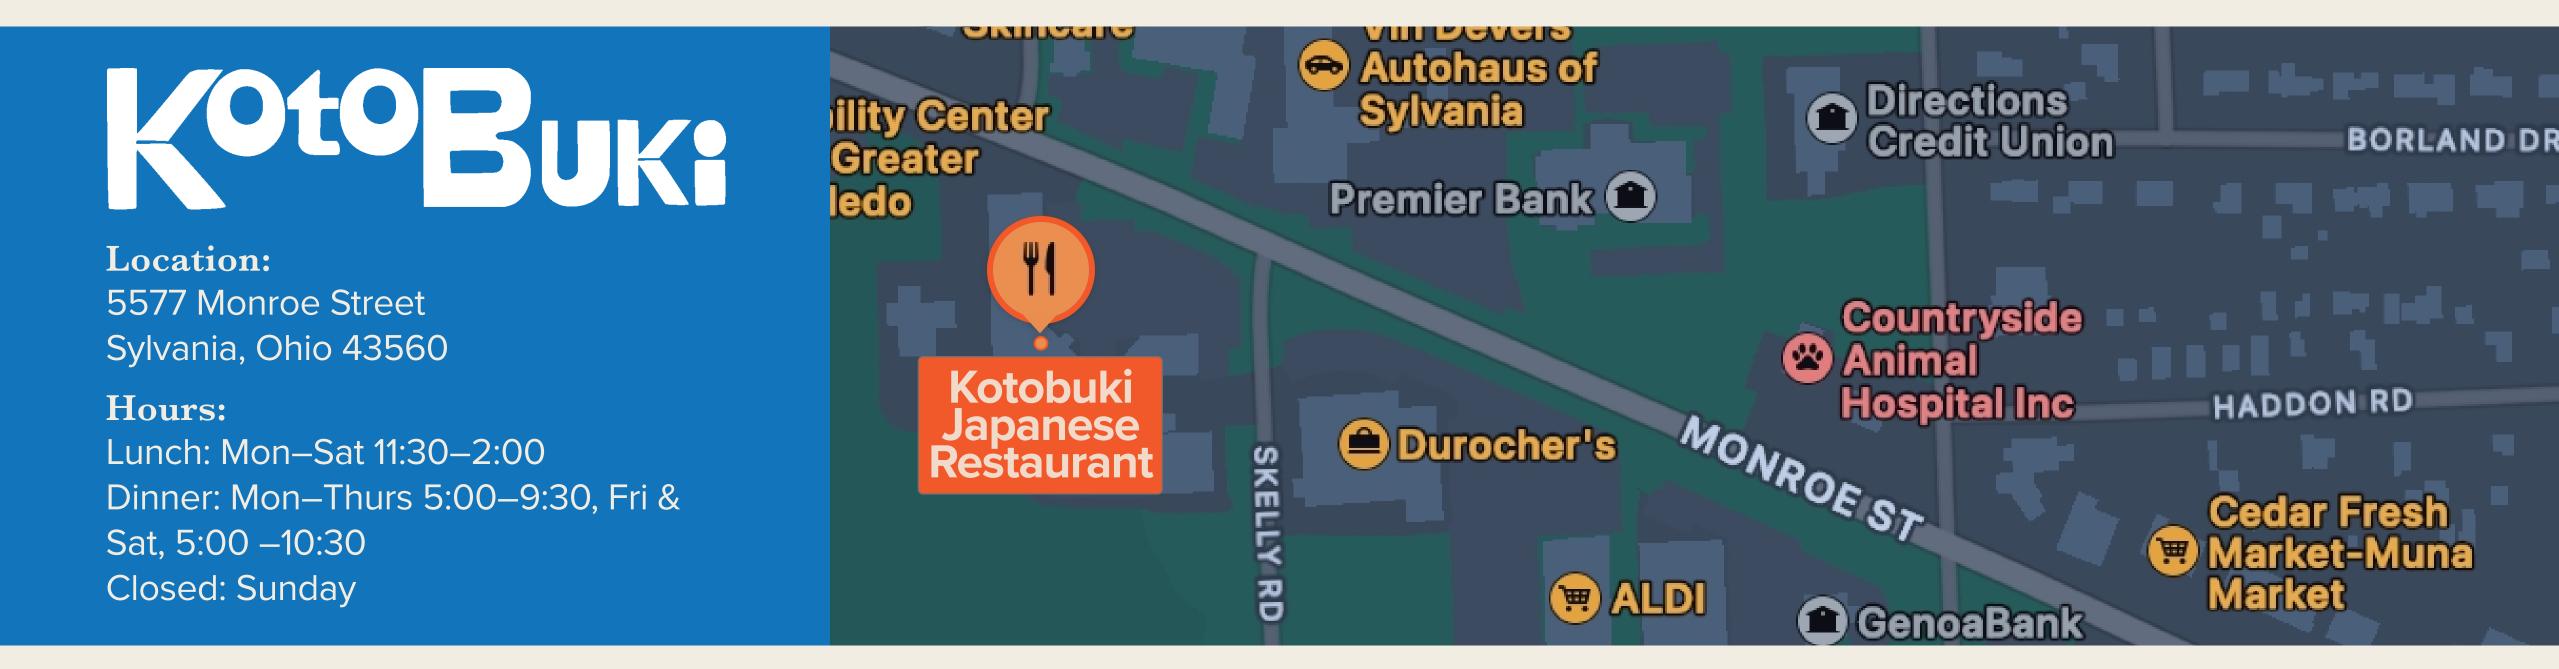

### Phone Number: (419)882-8711 Location: 5577 Monroe Street Sylvania, Ohio 43560 Hours: 11:30am-9:30pm Monday-Saturday, Closed Sunday